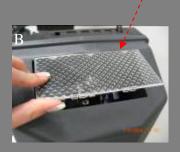

## How to programme your new hand transmitter to your Sprint:

1. Find the control box (picture A).

2. Remove the transparent cover (picture B)

3. Cover removed (picture C)

- 4. Take a small screwdriver press the button as shown in picture D once and release
- 5. A red light starts to shine (picture D☆)