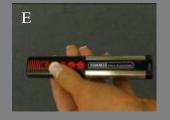

- 6. Take the handset. Hold the first button down. The red light in picture D★ starts to flash.
- 7. Hold down the button on the handset until the red light stops flashing and goes out (picture E)

The handset is programmed and ready for use! Other buttons on your hand transmitter can also be programmed by repeating this procedure.