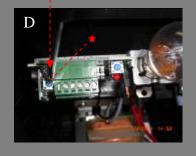

## How to programme your new hand transmitter to your Sprint:

1. Find the control box (picture A).

2. Remove the transparent cover (picture B)

3. Cover removed (picture C)

- 4. Take a small screwdriver press the button as shown in picture D once and release
- 5. A red light starts to shine (picture D☆)

- 6. Take the handset. Hold the first button down. The red light in picture D★ starts to flash.
- 7. Hold down the button on the handset until the red light stops flashing and goes out (picture E)

The handset is programmed and ready for use! Other buttons on your hand transmitter can also be programmed by repeating this procedure.