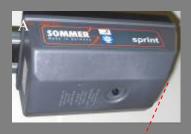

## How to programme your new hand transmitter to your Sprint:

1. Find the control box (picture A).

2. Remove the transparent cover (picture B)

3. Cover removed (picture C)

- 4. Take a small screwdriver press the button as shown in picture D once and release
- 5. A red light starts to shine (picture D☆)