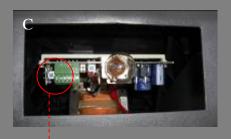

## How to programme your new hand transmitter to your Sprint:

1. Find the control box (picture A).

2. Remove the transparent cover (picture B)

3. Cover removed (picture C)

- 4. Take a small screwdriver press the button as shown in picture D once and release
- 5. A red light starts to shine (picture D☆)