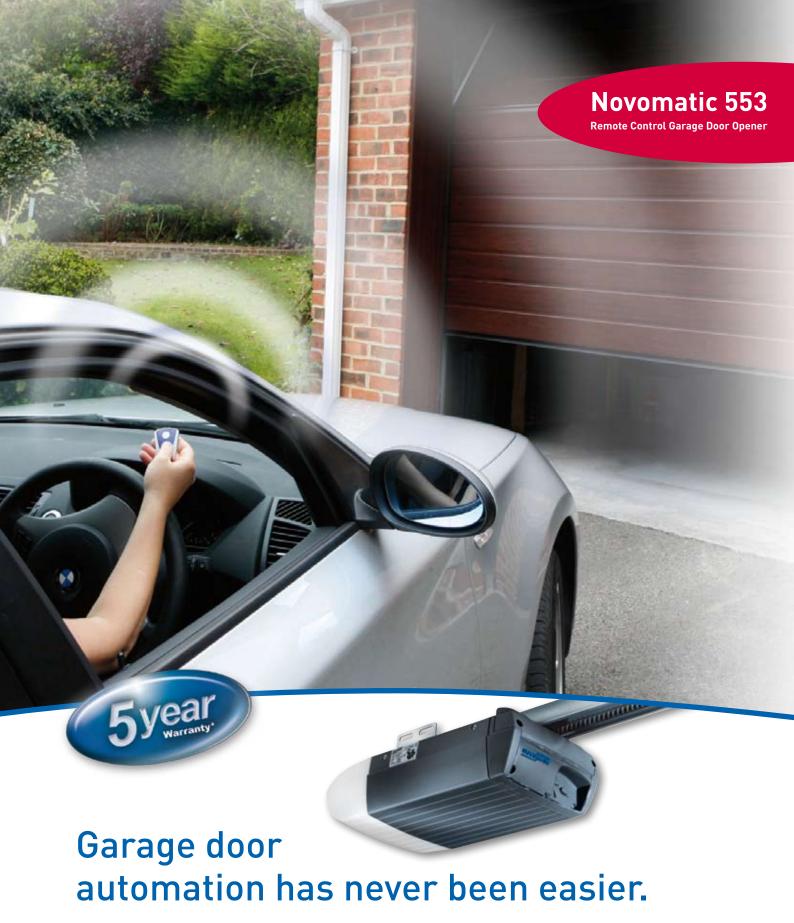

#### Programming made easy

Novomatic can be conveniently and easily programmed with three buttons and a concise 7 segment display. No setting can be overlooked during programming thanks to the systematic menu navigation. All settings are infinitely saved, even in case of a power cut. The operating state is always recognisable through the transparent cover. Clear error coding allows for a quick and safe fault analysis if required.