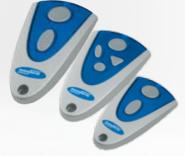

## Novomatic features at a glance:

- 700N max push/pull force
- · Simple operation
- · Soft start and soft stop function
- · Integrated shutdown stopping device and electronically monitored push-up safeguard
- · Adjustable opening time from 10 to 240 seconds
- · Programmable inside lighting and connectable outside lighting
- Two hand transmitters included as standard
- · Power economiser
- · Manual quick unlocking device in case of power cut etc.

Available from

- Not much room? Drive unit fits at 90°
- Simple programmable button technology

- Ultra reliable, super smooth
- Automatic stop and reverse on contact with obstruction.

Enhance your system with extra handsets, keypad controls and key switch operation.