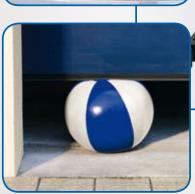

The Novomatic 553 opener is designed for up and over and sectional garage doors. The ultra-reliable, near silent belt drive operator incorporates a courtesy light and internal quick release. The opener can be enhanced with extra handsets, mini wall mounted push button controllers, key switches and coded keypads.

Available from

- Not much room? Drive unit fits at 90°
- Simple programmable button technology

- Ultra reliable, super smooth
- Automatic stop and reverse on contact with obstruction.

Enhance your system with extra handsets, keypad controls and key switch operation.