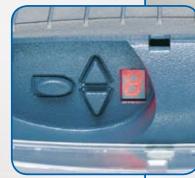

Available from

- Not much room? Drive unit fits at 90°
- Simple programmable button technology

- Ultra reliable, super smooth
- Automatic stop and reverse on contact with obstruction.

Enhance your system with extra handsets, keypad controls and key switch operation.